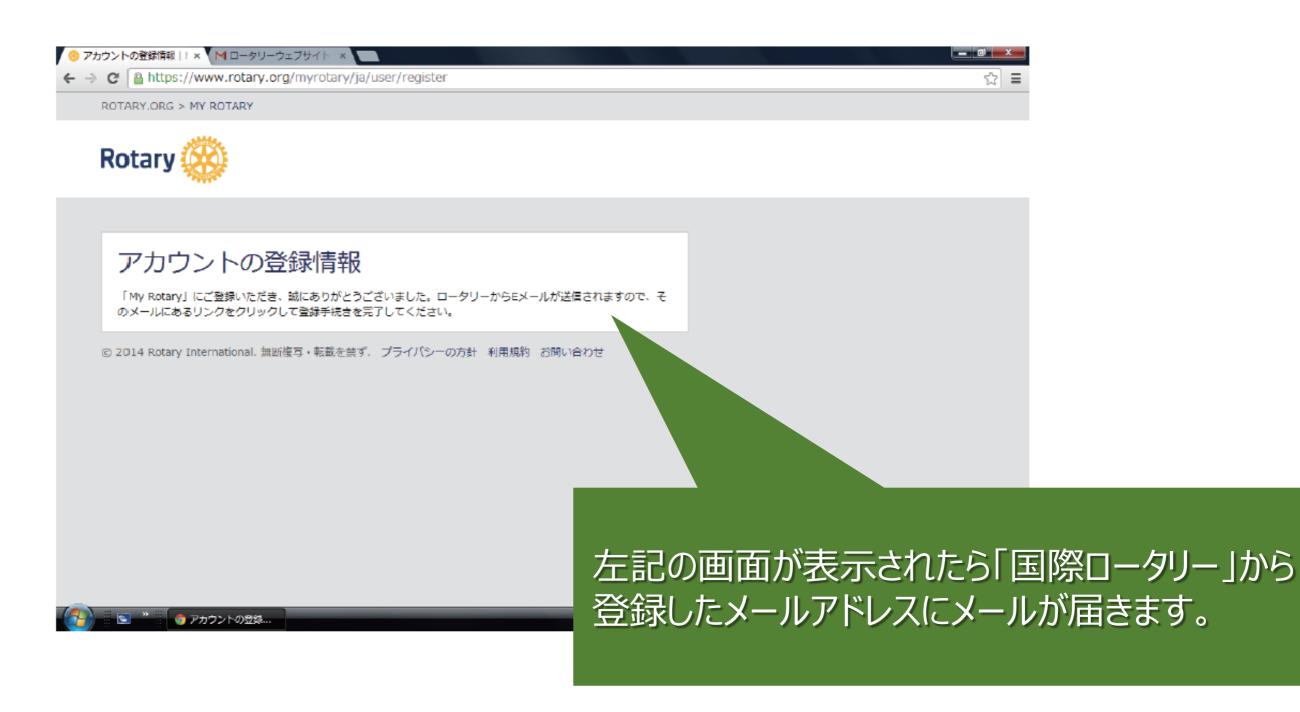

# My Rotaryアカウント登録手順 ①

約 369,000 件 (0.42 秒)

#### My Rotary - Rotary International

https://my.rotary.org/ja 🔻

My ROTARYへようこそ. My ROTARYではロータリー会員向けの情報やツールをご利用いただけます。 ロータリー会員でない方は、Rotary.orgのホームページをご覧ください。 My ROTARYにログイン アカ ウント登録...

 ● ログイン
 My ROTARYにログインすると、会員 専用のコンテンツや自分のプロフィ
 …
 ● クラブと地区の運営
 ● 「My Rotar

アカウント作成のメリット. My ROTARYにログインすると、会員 ...

「My Rotary」アカウント登録方..

My Rotary」アカウント登録方法. 1 / 5ページ. 1. 2. 「My Rotary」をク