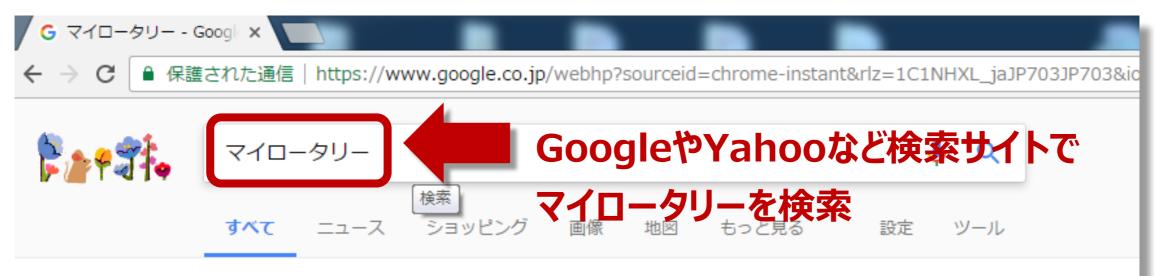

# My Rotaryアカウント登録手順 ①

約 369,000 件 (0.42 秒)

#### My Rotary - Rotary International

https://my.rotary.org/ja 🔻

My ROTARYへようこそ. My ROTARYではロータリー会員向けの情報やツールをご利用いただけます。 ロータリー会員でない方は、Rotary.orgのホームページをご覧ください。 My ROTARYにログイン アカ ウント登録...

 ● ログイン
 My ROTARYにログインすると、会員 専用のコンテンツや自分のプロフィ
 …
 ● クラブと地区の運営
 ● 「My Rotar