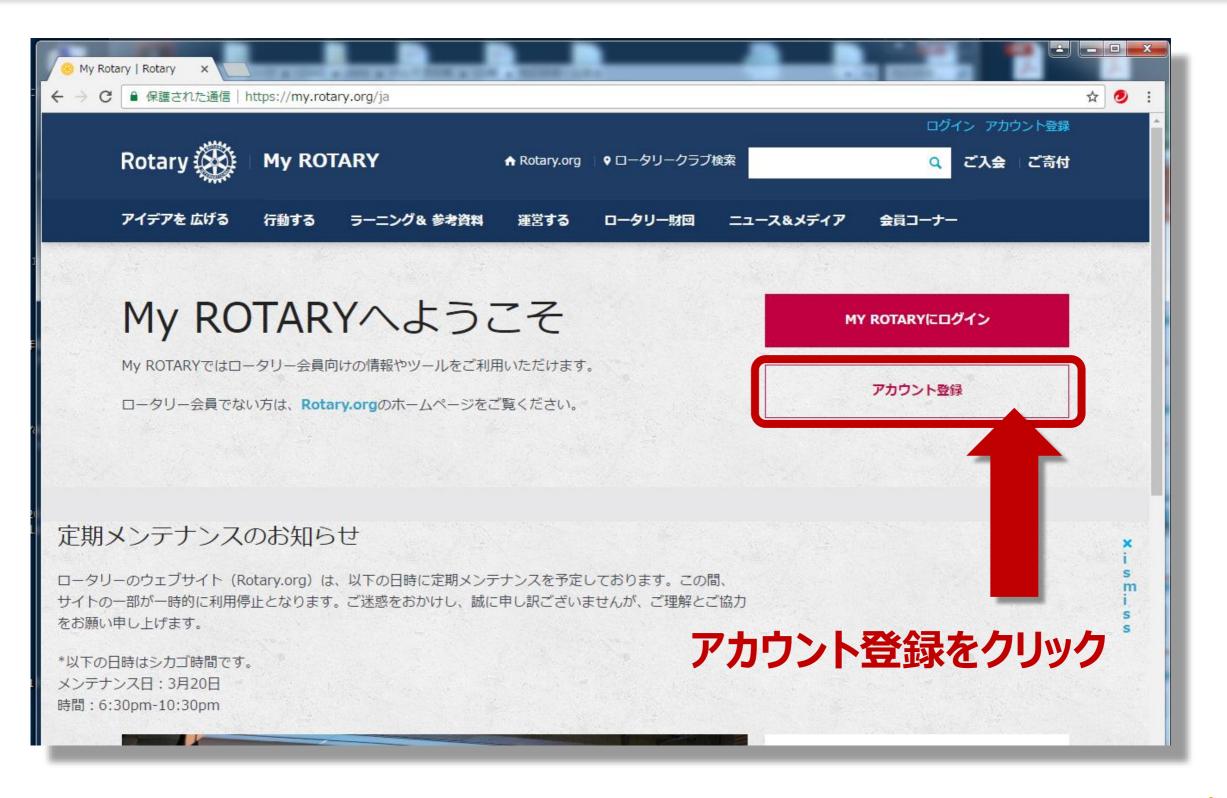

アカウント作成のメリット. My ROTARYにログインすると、会員 ...

「My Rotary」アカウント登録方..

My Rotary」アカウント登録方法. 1 / 5ページ. 1. 2. 「My Rotary」をク

#### My Rotaryアカウント登録手順(2)